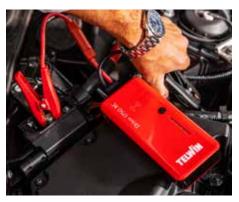

#### 3 SIMPLE STEPS TO START AGAIN SAFELY

 Make sure the vehicle is turned off.

2 Connect the starter clamps to your Drive.

⚠ WARNING: Make sure the black and red clamps do not come into contact with one another.

3 Locate the battery and connect first the red clamp (+) to the positive terminal, then the black clamp (-) to the car frame or to the negative terminal of the battery.

⚠ WARNING: do not exceed 3 seconds.