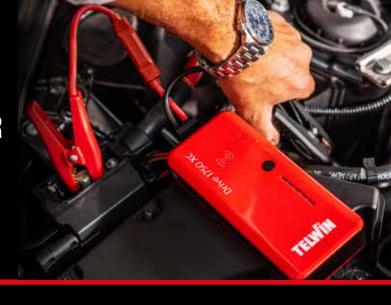

### POWERFUL EMERGENCY BOOSTER

- To quickly start cars, motorcycles, vans and other vehicles when necessary
- Starting voltage 12V
- Starting capacity up to 1500A
- Jumper cables included

#### 3 SIMPLE STEPS TO START AGAIN SAFELY

 Make sure the vehicle is turned off.

2 Connect the starter clamps to your Drive.

⚠ WARNING: Make sure the black and red clamps do not come into contact with one another.

3 Locate the battery and connect first the red clamp (+) to the positive terminal, then the black clamp (-) to the car frame or to the negative terminal of the battery.

⚠ WARNING: do not exceed 3 seconds.