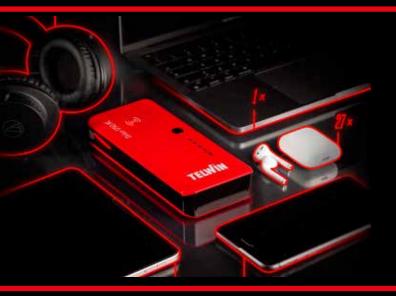

## POWER SOURCE FOR ELECTRONIC DEVICES\*

- Quick Charge
- Power Delivery
- Wireless Charge
- 12V