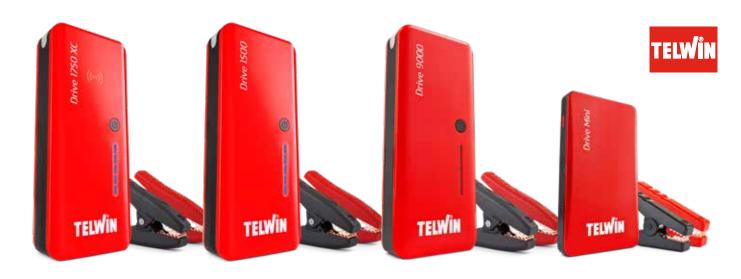

## SMALL, POCKET-SIZED AND LIGHTWEIGHT

Perfect for storing in your car glove compartment or in your pocket.

| _             | <b>Drive 1750 XC</b> 829574                      | <b>Drive 1500</b><br>829569       | <b>Drive 9000</b><br>829565           | Drive Mini<br>829564              |
|---------------|--------------------------------------------------|-----------------------------------|---------------------------------------|-----------------------------------|
| MAX           | <b>1500</b> A 12000 mAh                          | <b>1500 A</b> 12000 mAh           | <b>1200</b> A 9000 mAh                | <b>1000</b> A 6500 mAh            |
|               |                                                  | 12V                               | 12V                                   | 12V                               |
| POWER BANK    | <b>QUICK CHARGE</b> (5V/9V/12V - 18W)            | QUICK CHARGE<br>(5V/9V/12V - 18W) | <b>QUICK CHARGE</b> (5V/9V/12V - 18W) | QUICK CHARGE<br>(5V/9V/12V - 18W) |
|               | POWER DELIVERY<br>(5V/9V/12V/15V/20V<br>MAX 60W) |                                   |                                       | <b>USB C</b> (5V - 2A)            |
| _             | WIRELESS<br>CHARGE<br>(10W)                      |                                   |                                       |                                   |
|               | 2 LED<br>240 lumen                               | 2 LED<br>240 lumen                | 2 LED<br>100 lumen                    | 1 LED                             |
| LUCI          | (4 MODES)                                        | (4 MODES)                         | (3 MODES)                             | (3 MODES)                         |
|               | USB C                                            | USB C                             | BATTERY CHARGER INCLUDED              | USB C                             |
| ALIMENTAZIONE | 12V                                              | 12V                               | 12V                                   | 12V                               |
|               |                                                  |                                   |                                       |                                   |

ACCESSORI INCLUSI