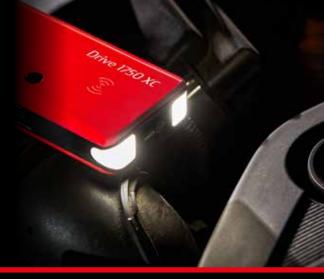

# DON'T STOP. DRIVE.

STARTER / POWERBANK / EMERGENCY LIGHT



ONE SINGLE PRODUCT, MANY FUNCTIONS: DISCOVER THEM ALL!

### **♦** STARTER

### POWERFUL EMERGENCY BOOSTER

- To quickly start cars, motorcycles, vans and other vehicles when necessary
- Starting voltage 12V
- Starting capacity up to 1500A
- Jumper cables included







## POWER SOURCE FOR ELECTRONIC DEVICES\*

- Quick Charge
- Power Delivery
- Wireless Charge
- 12V



#### WITH HIGH INTENSITY LED\*

- · Fixed light
- Blinking
- SOS
- Strobe





### **COMPACT**

## SMALL, POCKET-SIZED AND LIGHTWEIGHT

Perfect for storing in your car glove compartment or in your pocket.



| _             | <b>Drive 1750 XC</b> 829574                      | <b>Drive 1500</b><br>829569       | <b>Drive 9000</b><br>829565           | Drive Mini<br>829564              |
|---------------|--------------------------------------------------|-----------------------------------|---------------------------------------|-----------------------------------|
| MAX           | <b>1500</b> A 12000 mAh                          | <b>1500 A</b> 12000 mAh           | <b>1200</b> A 9000 mAh                | <b>1000</b> A 6500 mAh            |
|               |                                                  | 12V                               | 12V