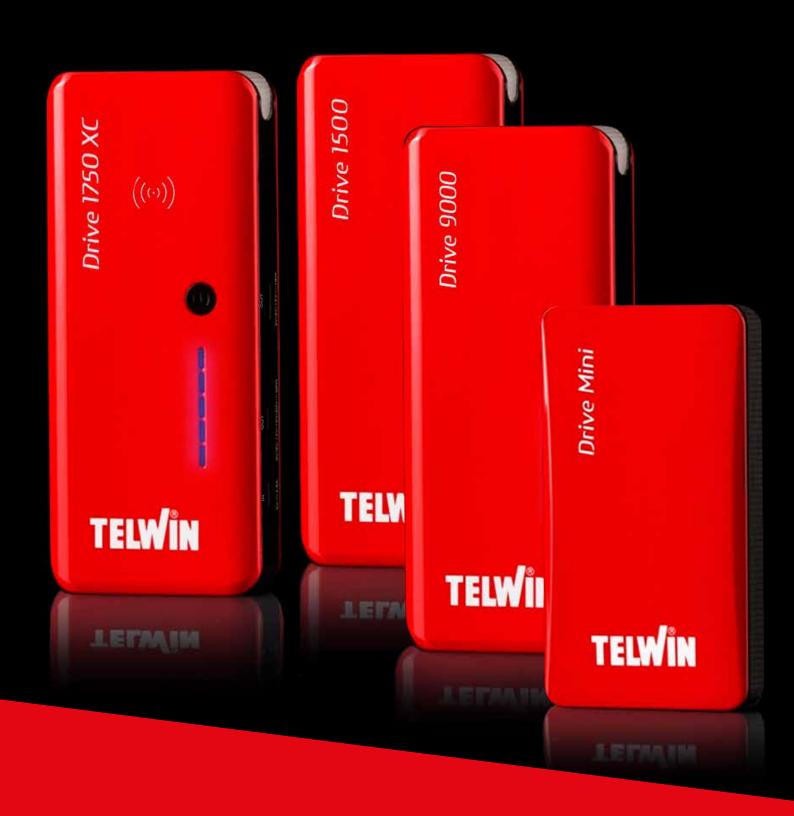

## SMALL, POCKET-SIZED AND LIGHTWEIGHT

Perfect for storing in your car glove compartment or in your pocket.

| _             | <b>Drive 1750 XC</b> 829574                      | <b>Drive 1500</b><br>829569       | <b>Drive 9000</b><br>829565           | Drive Mini<br>829564              |
|---------------|--------------------------------------------------|-----------------------------------|---------------------------------------|-----------------------------------|
| MAX           | <b>1500</b> A 12000 mAh                          | <b>1500 A</b> 12000 mAh           | <b>1200</b> A 9000 mAh                | <b>1000</b> A 6500 mAh            |
|               |                                                  | 12V                               | 12V                                   | 12V                               |
| POWER BANK    | <b>QUICK CHARGE</b> (5V/9V/12V - 18W)            | QUICK CHARGE<br>(5V/9V/12V - 18W) | <b>QUICK CHARGE</b> (5V/9V/12V - 18W) | QUICK CHARGE<br>(5V/9V/12V - 18W) |
|               | POWER DELIVERY<br>(5V/9V/12V/15V/20V<br>MAX 60W) |                                   |                                       | <b>USB C</b> (5V - 2A)            |
| _             | WIRELESS<br>CHARGE<br>(10W)                      |                                   |                                       |                                   |
|               | 2 LED<br>240 lumen                               | 2 LED<br>240 lumen                | 2 LED<br>100 lumen                    | 1 LED                             |
| LUCI          | (4 MODES)                                        | (4 MODES)                         | (3 MODES)                             | (3 MODES)                         |
|               | USB C                                            | USB C                             | BATTERY CHARGER INCLUDED              | USB C                             |
| ALIMENTAZIONE | 12V                                              | 12V                               | 12V                                   | 12V                               |
|               |                                                  |                                   |                                       |                                   |