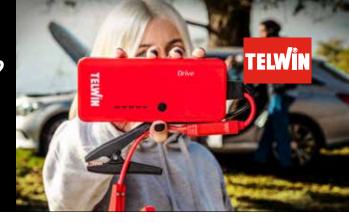

| (4 MODES)                                        | (4 MODES)                         | (3 MODES)                             | (3 MODES)                         |
|               | USB C                                            | USB C                             | BATTERY CHARGER INCLUDED              | USB C                             |
| ALIMENTAZIONE | 12V                                              | 12V                               | 12V                                   | 12V                               |
|               |                                                  |                                   |                                       |                                   |

ACCESSORI INCLUSI

### Has your vehicle left you stranded?

# DON'T STOP WITH DRIVE!



#### 3 SIMPLE STEPS TO START AGAIN SAFELY



 Make sure the vehicle is turned off.



2 Connect the starter clamps to your Drive.

⚠ WARNING: Make sure the black and red clamps do not come into contact with one another.



3 Locate the battery and connect first the red clamp (+) to the positive terminal, then the black clamp (-) to the car frame or to the negative terminal of the battery.



⚠ WARNING: do not exceed 3 seconds.







Wait for at least 15 seconds before trying again.



Start the engine for a maximum of 3 seconds. If it still doesn't work, wait for at least 2 minutes before making the third attempt.

After starting the engine, first disconnect the negative clamp and then the positive one. Store Drive in its case; make sure the starter clamps are not connected.

Remember t