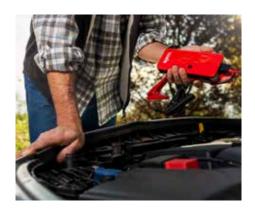

| (3 MODES)                             | (3 MODES)                         |
|               | USB C                                            | USB C                             | BATTERY CHARGER INCLUDED              | USB C                             |
| ALIMENTAZIONE | 12V                                              | 12V                               | 12V                                   | 12V                               |
|               |                                                  |                                   |                                       |                                   |

ACCESSORI INCLUSI

### Has your vehicle left you stranded?

# DON'T STOP WITH DRIVE!



#### 3 SIMPLE STEPS TO START AGAIN SAFELY



 Make sure the vehicle is turned off.



2 Connect the starter clamps to your Drive.

⚠ WARNING: Make sure the black and red clamps do not come into contact with one another.



3 Locate the battery and connect first the red clamp (+) to the positive terminal, then the black clamp (-) to the car frame or to the negative terminal of the battery.



⚠ WARNING: do not exceed 3 seconds.







Wait for at least 15 seconds before trying again.



Start the engine for a maximum of 3 seconds. If it still doesn't work, wait for at least 2 minutes before making the third attempt.

After starting the engine, first disconnect the negative clamp and then the positive one. Store Drive in its case; make sure the starter clamps are not connected.

Remember to recharge your Drive so that it is always ready in case of emergency!